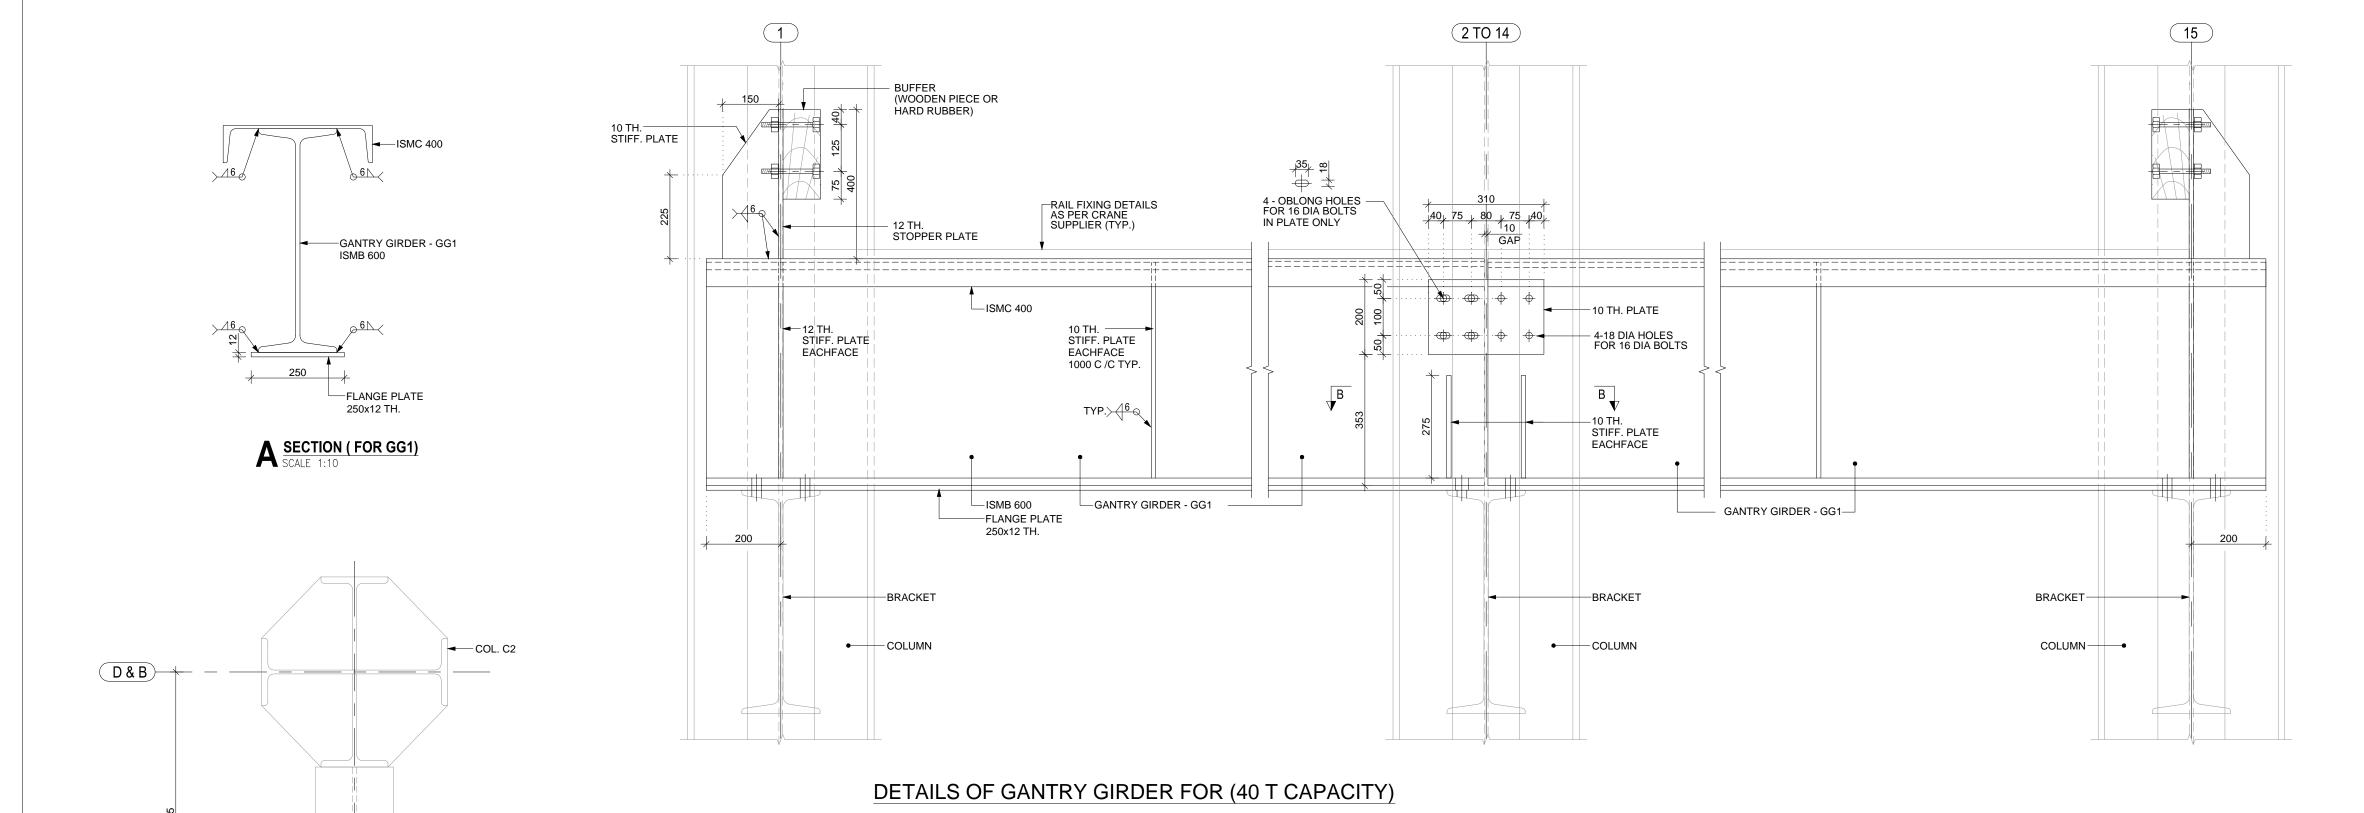

04. ELECTRICAL

LAYOUT & DETAILS FOR GANTRY GIRDER (40 T CAPACITY)

LABORATORY BUILDING

XI-PLAN PROJECT AT BHAT, GANDHINAGAR

PROJECT NO.

INSTITUTE FOR PLASMA RESEARCH

PROJECT ENGINEER : HRUSHIKESH CHECKED: NEHA BANKER

**GENERAL NOTES:** 

 ALL THE DIMENSIONS ARE UNFINISHED DIMENSIONS.
 ALL DIMENSIONS ARE IN MM AND LEVELS ARE IN MT., UNLESS OTHERWISE MENTIONED. 3. ALL THE DIMENSIONS SHALL BE READ & NOT TO BE MEASURED. 4. ALL WELD TO BE 6mm FULL FILLET WELD. UNLESS SPECIFIED OTHERWISE.

5. ALL BOLTS ARE TO BE 8.8 GRADE, UNLESS OTHERWISE SPECIFIED. 6. FOR ALL OTHER NOTES REFER DRG. NO.:- GEN.S.02

**IMPORTANT NOTE:** 

1. ± 0.000 LVL. = RL +53.50 MT

2. THE CONTRACTOR SHALL SUBMIT THE SHOP DRAWINGS FOR APPROVAL PRIOR TO FABRICATION.