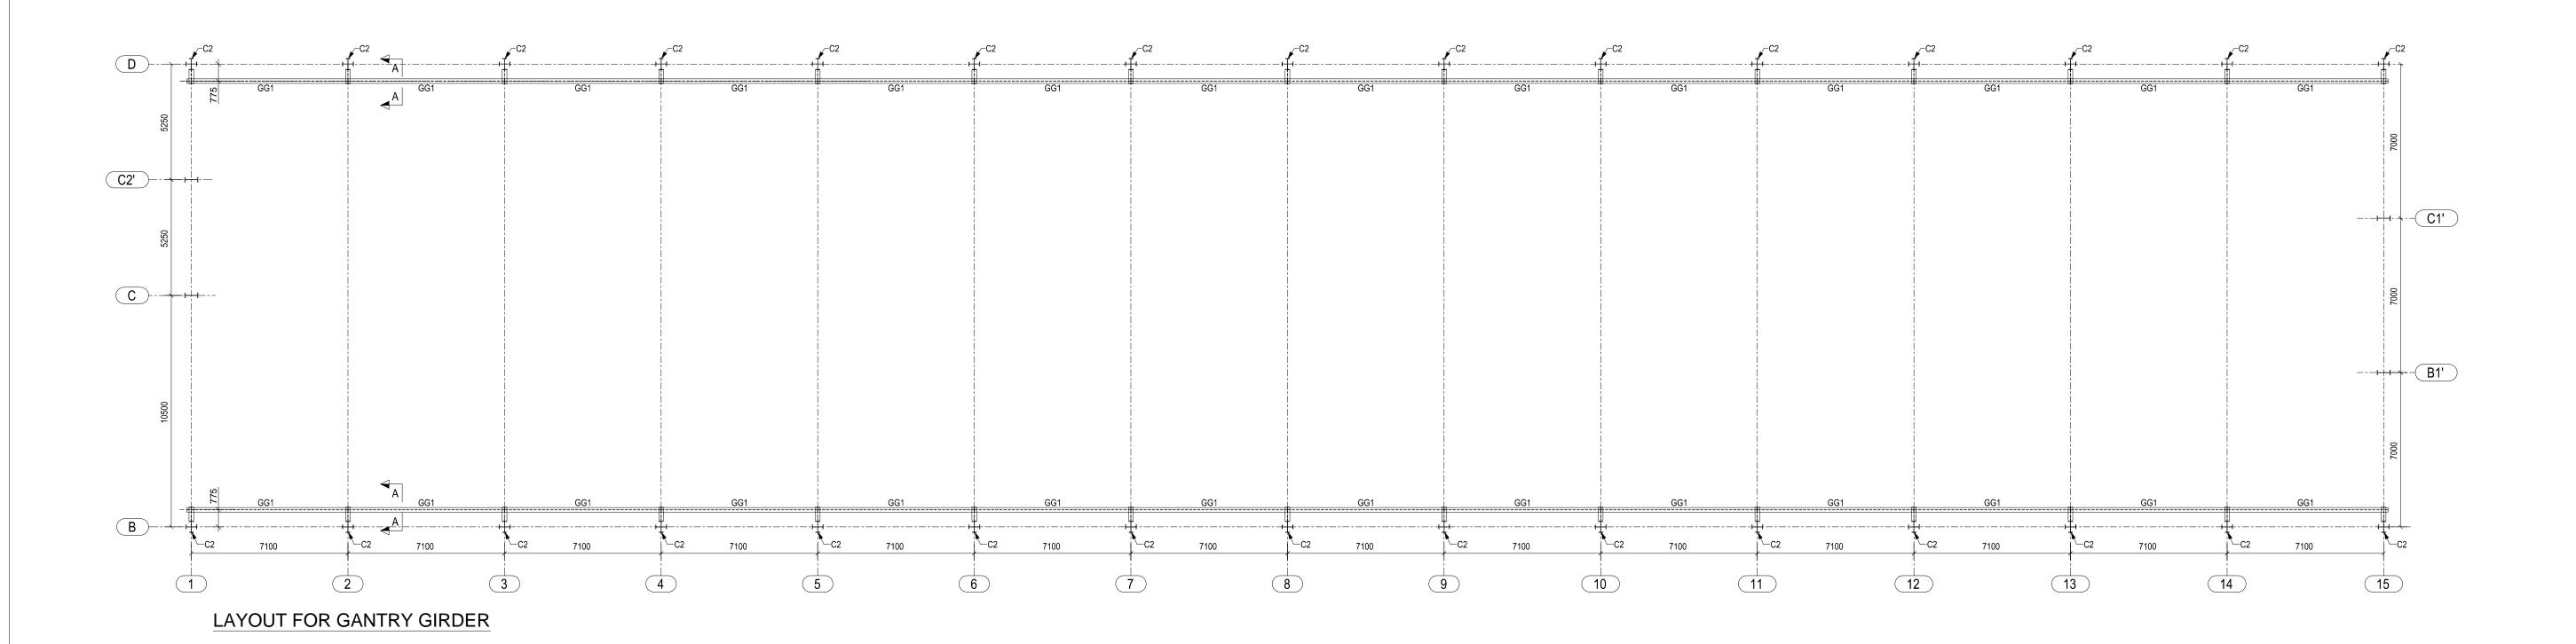

04. ELECTRICAL

LAYOUT & DETAILS FOR GANTRY GIRDER (40 T CAPACITY)

LABORATORY BUILDING

XI-PLAN PROJECT AT BHAT, GANDHINAGAR

PROJECT NO.

INSTITUTE FOR PLASMA RESEARCH

PROJECT ENGINEER : HRUSHIKESH CHECKED: NEHA BANKER

**GENERAL NOTES:** 

 ALL THE DIMENSIONS ARE UNFINISHED DIMENSIONS.
 ALL DIMENSIONS ARE IN MM AND LEVELS ARE IN MT., UNLESS OTHERWISE MENTIONED. 3. ALL THE DIMENSIONS SHALL BE READ & NOT TO BE MEASURED. 4. ALL WELD TO BE 6mm FULL FILLET WELD. UNLESS SPECIFIED OTHERWISE.

5. ALL BOLTS ARE TO BE 8.8 GRADE, UNLESS OTHERWISE SPECIFIED. 6. FOR ALL OTHER NOTES REFER DRG. NO.:- GEN.S.02

**IMPORTANT NOTE:** 

1. ± 0.000 LVL. = RL +53.50 MT

2. THE CONTRACTOR SHALL SUBMIT THE SHOP DRAWINGS FOR APPROVAL PRIOR TO FABRICATION.